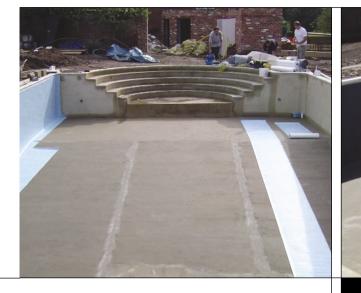

### TRANSFORM YOUR SWIMMING POOL WITH ALKORPLAN 2000

Alkorplan is the perfect way to renovate old leaking tiles or

New liner guaranteed for 10 years. The perfect finish with ultimate protection

Complex shapes can be accommodated

### **INSTALLED BY OUR OWN EXPERIENCED FITTERS**

Schools, Hotels, Holiday Parks, Health Clubs, Deck level Pools, Hydrotherapy Pools

Θ

Steps easily transformed

When it comes to negotiating tight corners, complicated shapes and unusual sizes, the Alkorplan pool lining system by Aquaflex offers the ultimate in flexibility