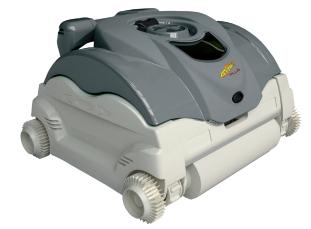

## **ATLANTIS PLUS**

## Efficiency and performance

- Cleans the floor, walls and waterline
- Fits all pool configurations
- Easy to use: no bag, no hose
- Seasy maintenance thanks to its fast roller-change system
- Bottom & Wall cleaning
- Ninety minutes short cleaning cycle