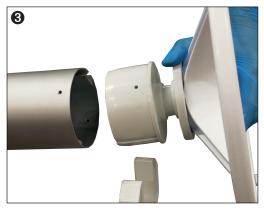

**3.** Remove the end boss unit from the reel tube, pulling firmly out.

**4.** Carefully insert reduction gearbox into reel tube so it is flush with the end, whilst taking note of the orientation of end boss and reel.

**5.** Using the existing holes in the reel tube as a guide, drill through into the reduction gearbox end boss using the supplied drill bit.

**6.** Secure the gearbox end oss to the reel tube through the drilled holes using the two supplied screws with a cross/ pozi head screwdriver.