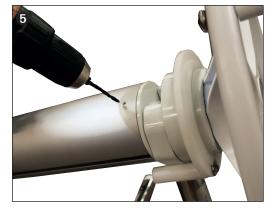

**5.** Using the existing holes in the reel tube as a guide, drill through into the reduction gearbox end boss using the supplied drill bit.

**6.** Secure the gearbox end oss to the reel tube through the drilled holes using the two supplied screws with a cross/ pozi head screwdriver.