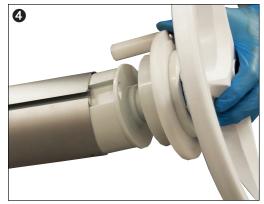

**5.** Using the existing holes in the reel tube as a guide, drill through into the reduction gearbox end boss using the supplied drill bit.

**6.** Secure the gearbox end oss to the reel tube through the drilled holes using the two supplied screws with a cross/ pozi head screwdriver.

7. Replace into the end stand Y Piece.

The UK's Leading Independent Swimming Pool Manufacturer and Distributor

(f) www.plasticapools.net

V1 08/2019