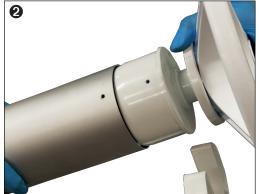

**3.** Remove the end boss unit from the reel tube, pulling firmly out.

**4.** Carefully insert reduction gearbox into reel tube so it is flush with the end, whilst taking note of the orientation of end boss and reel.