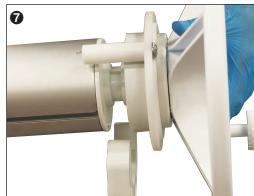

7. Replace into the end stand Y Piece.

The UK's Leading Independent Swimming Pool Manufacturer and Distributor

(f) www.plasticapools.net

V1 08/2019