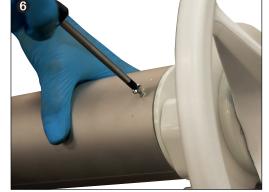

**5.** Using the existing holes in the reel tube as a guide, drill through into the reduction gearbox end boss using the supplied drill bit.

**6.** Secure the gearbox end oss to the reel tube through the drilled holes using the two supplied screws with a cross/ pozi head screwdriver.