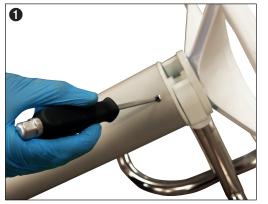

## **CONTENTS:**

1 x Reduction Gearbox (with steering wheel), 2 x Screws and 1 x Drill bit

**1.** Undo the two slidelock end boss retaining screws.

**2.** Lift the end boss up out of slidelock endstand Y piece.