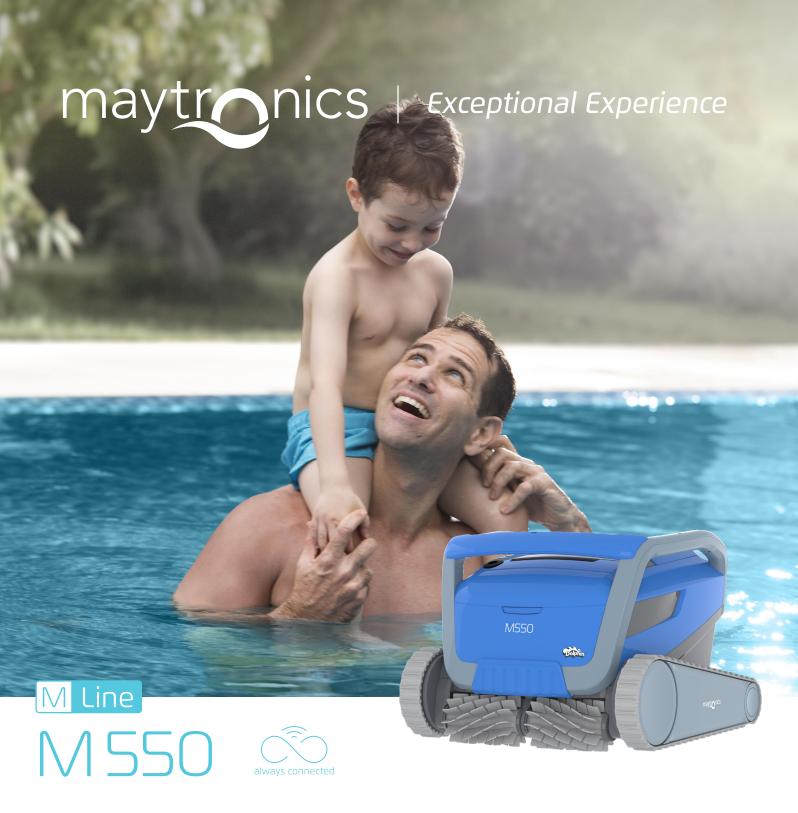

# Dolphin M550

# Superior pool cleaning made even easier

Engineered to tackle the most stubborn debris, Maytronics **Dolphin M550** robotic pool cleaner redefines the ease of pool maintenance.

Its simple operation and user-friendly handling eliminate the complexities of pool cleaning. This new cleaner features advanced technologies, with the best pool cleaning performance.

Thanks to the MyDolphin<sup>™</sup> Plus app, the **M550** remains constantly connected, empowering you to control your cleaner effortlessly from anywhere at any time.

Manual Drive. Drive it yourself around the pool