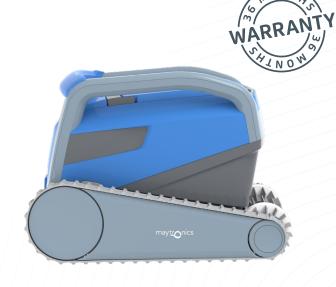

# Dolphin M550

# Superior pool cleaning made even easier

Engineered to tackle the most stubborn debris, Maytronics **Dolphin M550** robotic pool cleaner redefines the ease of pool maintenance.

Its simple operation and user-friendly handling eliminate the complexities of pool cleaning. This new cleaner features advanced technologies, with the best pool cleaning performance.

Caddy

Included

Warranty

36 months