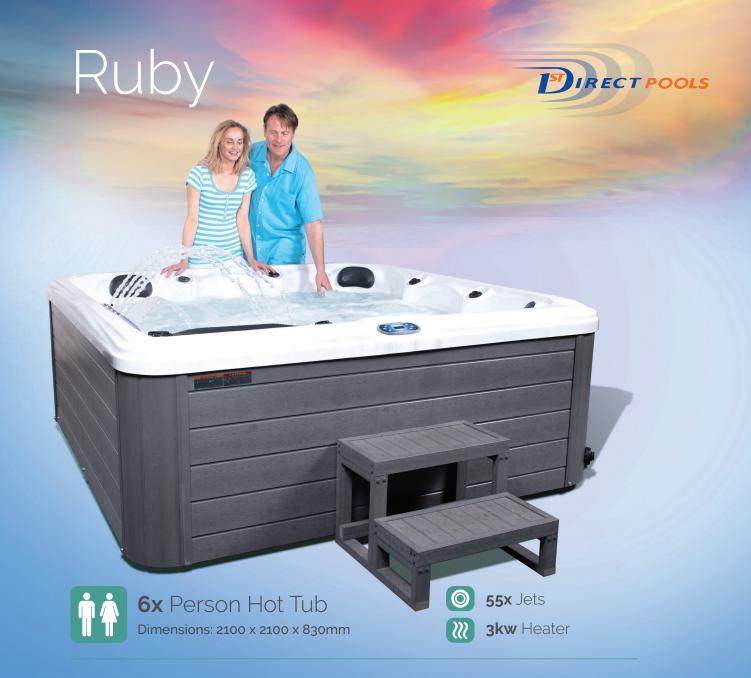

The **'Ruby'** is a powerful 32Amp hot tub with a luxurious high quality shell design and one lounger seat.

The Ruby has been designed with the aim of achieving a unique blend of high performance, functionality and luxurious style. The result is a powerful 32 Amp hot tub which is guaranteed to provide you, your family and friends with many happy memories for years to come.

## **Design Specifications:**

6x

Dimensions: 2100 x 2100x 830 mm Configuration: 5x Seats, 1x Lounger

Max Current: **32Amp**Heater: **3KW** 

Insulation: **18mm High density PU foam** 

Circulation Pump: 0.35 HP

Jet Pumps: 3x 2HP

Stainless Steel Jets: x55

Fountains: 4x Stainless Steel Fountains
Waterfall: 1x 10" Curtain Waterfall

LED Lights: 27x

Includes hot tub cover and steps

## Special Features Include:

- Built in Bluetooth Speaker System
- · Ozone Generator
- Dual-port Filter
- Foot Massage
- Drainage System

**Bluetooth**