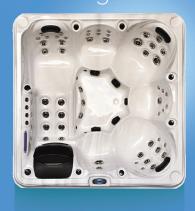

## **Design Specifications:**

6x

Dimensions: 2100 x 2100x 830 mm Configuration: 5x Seats, 1x Lounger

Max Current: **32Amp**Heater: **3KW** 

Insulation: **18mm High density PU foam** 

Circulation Pump: 0.35 HP

Jet Pumps: 3x 2HP

Stainless Steel Jets: x55

Fountains: 4x Stainless Steel Fountains
Waterfall: 1x 10" Curtain Waterfall

LED Lights: 27x

Includes hot tub cover and steps