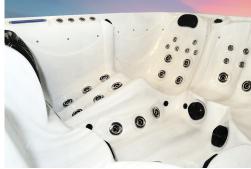

The **'Ruby'** is a powerful 32Amp hot tub with a luxurious high quality shell design and one lounger seat.

The Ruby has been designed with the aim of achieving a unique blend of high performance, functionality and luxurious style. The result is a powerful 32 Amp hot tub which is guaranteed to provide you, your family and friends with many happy memories for years to come.

## **Design Specifications:**

6x

Dimensions: 2100 x 2100x 830 mm Configuration: 5x Seats, 1x Lounger

Max Current: **32Amp**Heater: **3KW** 

Insulation: **18mm High density PU foam** 

Circulation Pump: 0.35 HP

Jet Pumps: 3x 2HP

Stainless Steel Jets: x55

Fountains: 4x Stainless Steel Fountains
Waterfall: 1x 10" Curtain Waterfall

LED Lights: 27x

Includes hot tub cover and steps

## Special Features Include:

- Built in Bluetooth Speaker System
- · Ozone Generator
- Dual-port Filter
- Foot Massage
- Drainage System

**Bluetooth**