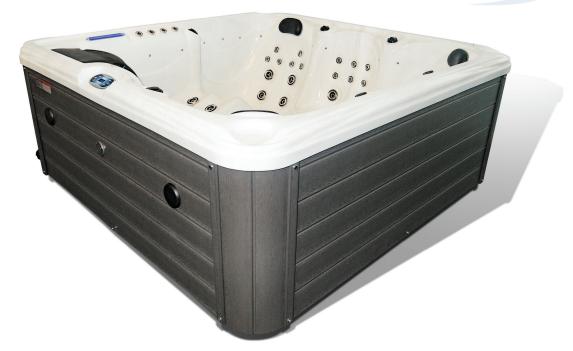

## **Design Specifications:**

6x

Dimensions: 2100 x 2100x 830 mm Configuration: 5x Seats, 1x Lounger

Max Current: **32Amp**Heater: **3KW** 

Insulation: **18mm High density PU foam** 

Circulation Pump: 0.35 HP

Jet Pumps: 3x 2HP

Stainless Steel Jets: x55

Fountains: 4x Stainless Steel Fountains
Waterfall: 1x 10" Curtain Waterfall

LED Lights: 27x

Includes hot tub cover and steps