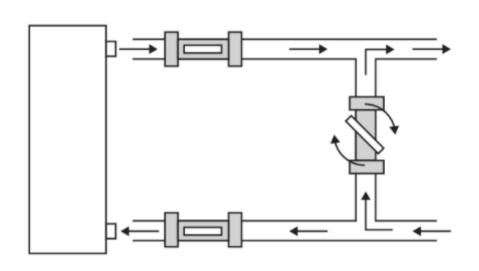

# MICRO HEAT PUMP – WATER FLOW SETTING

#### **IMPORTANT**

A 2° temperature difference is always recommended (ΔT°)