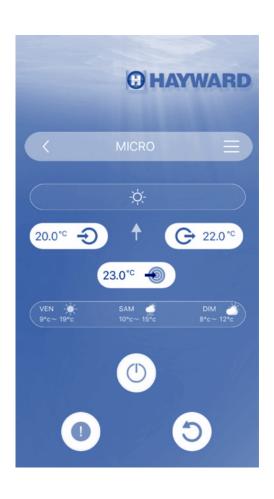

# MICRO HEAT PUMP - APP "EyesPool Inverter Connect"

- Indicates status of the heat pump.
- Visualization and setting desired temperature:
  SET POINT
- Visualization of temperature of water at the inlet of heat pump.
- Visualization of temperature of water at the outlet out of heat pump.
- Brief 3 days meteo information.