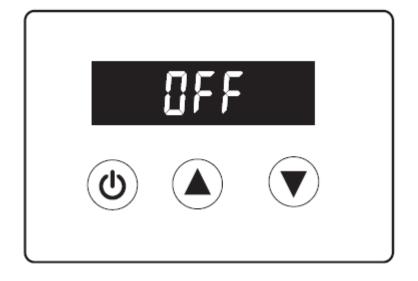

### MICRO HEAT PUMP – ELECTRONIC CONTROL PANEL

(ம்) On/Off and Return button.

▲ Scroll up / +°C.

Scroll down / -°C.

Easy and intuitive user interface:

- 3 Bottoms
- Simplified menú
- Easy configuration