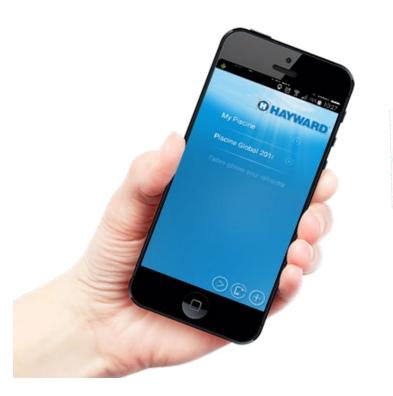

## **MICRO HEAT PUMP - CONNECTIVITY**

#### Fast and easy connection with bluetooth – free APP

#### « EyesPool Inverter Connect »

# MICRO HEAT PUMP - APP "EyesPool Inverter Connect"

- Indicates status of the heat pump.
- Visualization and setting desired temperature:
  SET POINT
- Visualization of temperature of water at the inlet of heat pump.
- Visualization of temperature of water at the outlet out of heat pump.
- Brief 3 days meteo information.