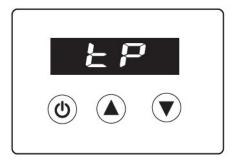

If the temperature or humidity does not correspond to these conditions, safety measures may be activated and the heat pump may no longer work.

Below 10°C, the heat pump will stop functioning. When the operating limit is reached, the message "tP" appears on the control panel.