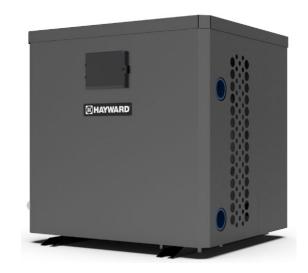

### **MICRO HEAT PUMP - FEATURES**

- Special focus on above ground pools.
- Heating mode.
- Galvanized painted case.
- Minimum temperature operating: 10° C
- Ultra silence
- Connectivity with Bluetooth and free APP
- 2 years warranty