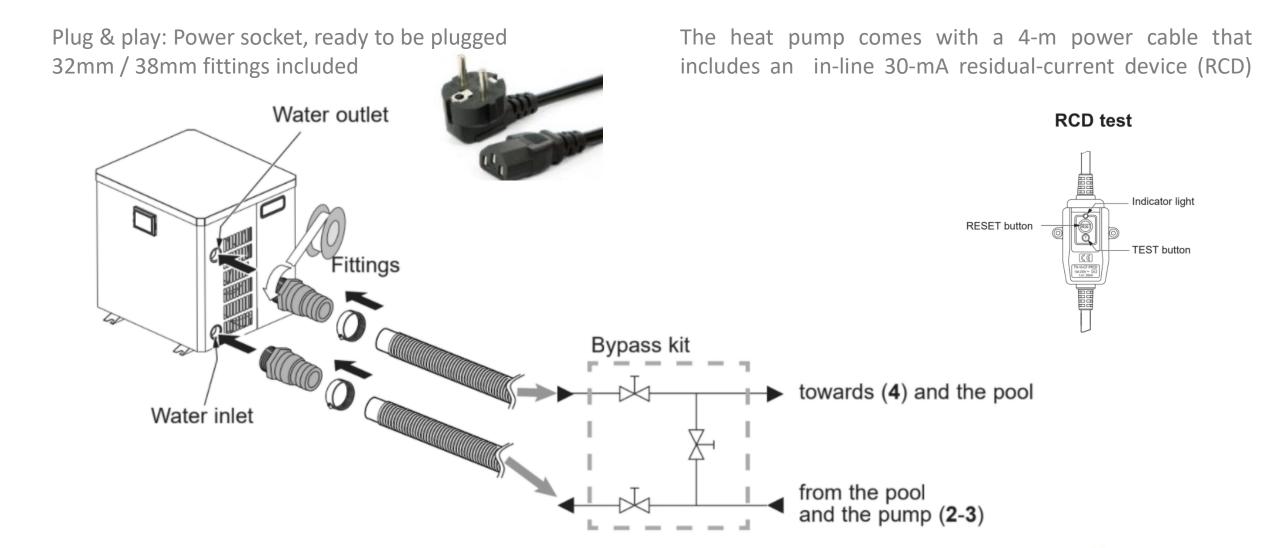

s reached, the message "tP" appears on the control panel.







### MICRO HEAT PUMP – ELECTRONIC CONTROL PANEL



(ம்) On/Off and Return button.

▲ Scroll up / +°C.

Scroll down / -°C.

Easy and intuitive user interface:

- 3 Bottoms
- Simplified menú
- Easy configuration





## **MICRO HEAT PUMP - CONNECTIVITY**

#### Fast and easy connection with bluetooth – free APP

#### « EyesPool Inverter Connect »



















# MICRO HEAT PUMP - APP "EyesPool Inverter Connect"



- Indicates status of the heat pump.
- Visualization and setting desired temperature:
  SET POINT
- Visualization of temperature of water at the inlet of heat pump.
- Visualization of temperature of water at the outlet out of heat pump.
- Brief 3 days meteo information.





## MICRO HEAT PUMP – SAFETY INSTALLING





# MICRO HEAT PUMP – WATER FLOW SETTING

#### **IMPORTANT**

A 2° temperature difference is always recommended (ΔT°)