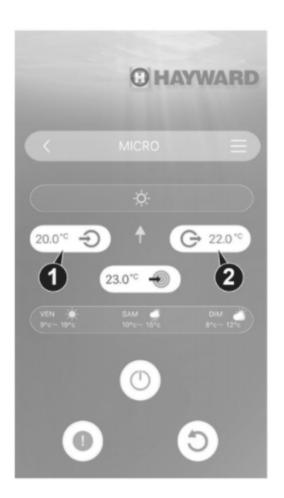

# MICRO HEAT PUMP - APP "EyesPool Inverter Connect"

- Indicates status of the heat pump.
- Visualization and setting desired temperature:
  SET POINT
- Visualization of temperature of water at the inlet of heat pump.
- Visualization of temperature of water at the outlet out of heat pump.
- Brief 3 days meteo information.