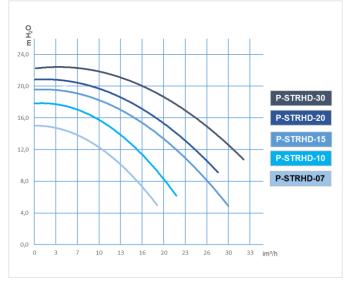

## **TECHNICAL SPECIFICATIONS**

| Part Number   | Speed  | m³/h<br>@ 8m | Power ( | Output<br>KW | Power su<br>Volt (V) | pply<br>Phase | Length<br>(mm) | Weight<br>(kg) | Warranty |
|---------------|--------|--------------|---------|--------------|----------------------|---------------|----------------|----------------|----------|
| P-STRHD-071   | Single | 16           | 0,75    | 0,55         | 220-240V             | Single        | 615            | 17             | 3        |
| P-STRHD-073   | Single | 16           | 0,75    | 0,55         | 380-420 V            | Three         | 615            | 18             | 3        |
| P-STRHD-101   | Single | 21           | 1       | 0,75         | 220-240V             | Single        | 615            | 18,5           | 3        |
| P-STRHD-103E3 | Single | 21           | 1       | 0,75         | 380-420 V            | Three         | 615            | 26             | 3        |
| P-STRHD-151   | Single | 26           | 1,5     | 1,1          | 220-240V             | Single        | 645            | 19             | 3        |
| P-STRHD-153E3 | Single | 26           | 1,5     | 1,1          | 380-420 V            | Three         | 645            | 29             | 3        |
| P-STRHD-201   | Single | 29           | 2       | 1,5          | 220-240V             | Single        | 645            | 25             | 3        |
| P-STRHD-203E3 | Single | 29           | 2       | 1,5          | 380-420 V            | Three         | 645            | 33             | 3        |
| P-STRHD-301   | Single | 33           | 3       | 2,2          | 220-240V             | Single        | 667            | 26             | 3        |
| P-STRHD-303E3 | Single | 33           | 3       | 2,2          | 380-420 V            | Three         | 667            | 36             | 3        |