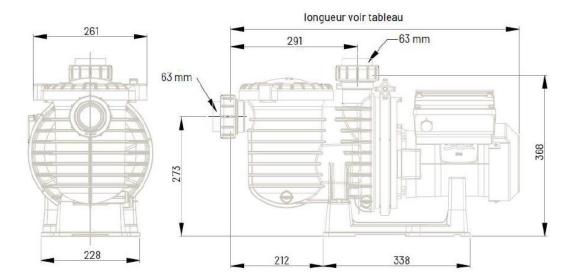

| 3        |
| P-STRHD-153E3 | Single | 26           | 1,5     | 1,1          | 380-420 V            | Three         | 645            | 29             | 3        |
| P-STRHD-201   | Single | 29           | 2       | 1,5          | 220-240V             | Single        | 645            | 25             | 3        |
| P-STRHD-203E3 | Single | 29           | 2       | 1,5          | 380-420 V            | Three         | 645            | 33             | 3        |
| P-STRHD-301   | Single | 33           | 3       | 2,2          | 220-240V             | Single        | 667            | 26             | 3        |
| P-STRHD-303E3 | Single | 33           | 3       | 2,2          | 380-420 V            | Three         | 667            | 36             | 3        |

# **DIMENSIONS**